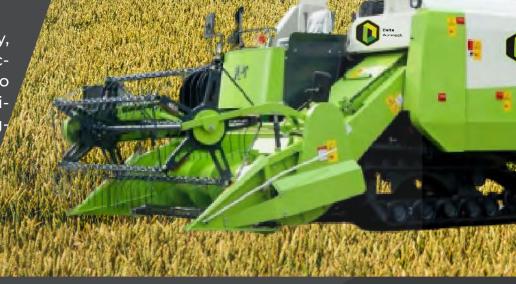

# HIGHER PRODUCT QUALITY

Enhanced gearbox design ensures maximum efficiency, enabling a smooth operation with a top walking speed of 2.41 m/s.

A 550mm wide conveyor bridge to ensure seamless passage.

Feeder auger display configured in 3+2+3+2 arrangements to enhance feeding capacity by over 20%.

## SUPER OPERATING EFFICIENCY

Equipped with protecting cover and anti-winding grass design

New gearbox more efficient with max walking speed 2.41 m/s

550mm wide convey bridge for more smooth passing

Feeding auger display on 3+2+3+2 arragements to improve feeding capacity more than 20%.