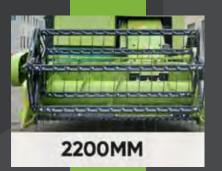

### **SPECIFICATIONS**

| Model                 | Delta 4LZ-5.0                                                                     | Cutter Type                 | Standard Type II               |
|-----------------------|-----------------------------------------------------------------------------------|-----------------------------|--------------------------------|
| Structure Type        | Vertical Axis Flow feeding Rubber<br>Crawler self propelled track type            | Cutter Header Auger         |                                |
| Engine:               |                                                                                   | <b>Real</b><br>Type         | Ecentric Tooth ( Off Centro )  |
| Type                  | 4 - Cylinder, Vertical engine, water cooled, DI - Injection, Turbo charged engine | r<br>Diameter               | <del>0</del> 900 pc            |
| Rated                 | 88hp / 100hp                                                                      | Quantity                    | 1                              |
| Rotation              | 2400 rpm                                                                          | Threshing Roller:  Quantity | 1                              |
| Dimensions<br>(L-W-H) | 5150mm x 2660mm x 2850mm                                                          | Туре                        | Vertical Axis Flow Spike Tooth |
| Weight                | 3200kgs                                                                           | External (D*L)              | <del>0</del> 620 x 2010        |
| Cutting Width         | 2200mm                                                                            | Concave Seive Type          | Grid                           |
| Feeding Capacity      | 5 kgs/s                                                                           | Break Type                  | Wet Friction Plate             |
| Minimum Clearance     | 350mm                                                                             | Rubber Crawler:             |                                |
| Operation Speed       | 1.8 to 5.3 km/h                                                                   | Size                        | 500 /550mm*/56                 |
| Productivity          | 0.33 to 0.63 hm2/h                                                                | Track Gauge                 | 1265                           |
|                       |                                                                                   |                             |                                |