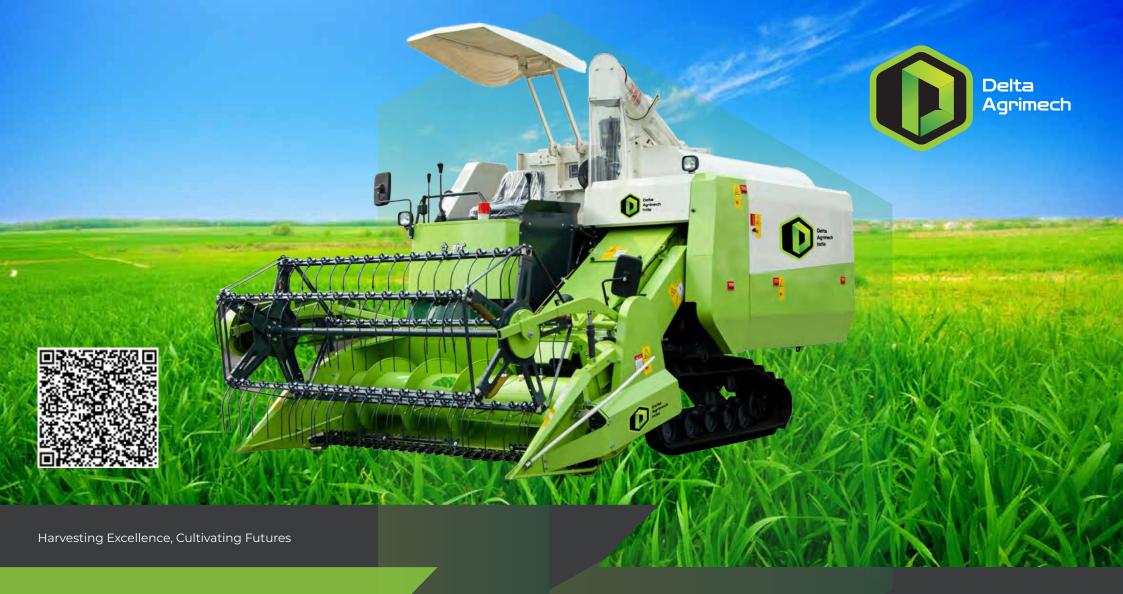

#### Summary

A cutting-edge agricultural solution designed to revolutionize the farming industry. This innovative harvester is engineered to handle various crops, ensuring maximum efficiency and productivity for farmers.

With state-of-the-art technology and precision engineering, Delta Agrimech's Multi-Crop Harvester offers versatile harvesting capabilities, accommodating a wide range of crops with ease.

# Multicrop HARVESTER

where innovation meets harvest.