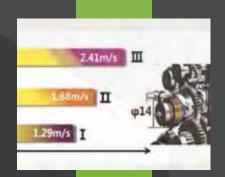

# HIGHER PRODUCT QUALITY

Enhanced gearbox design ensures maximum efficiency, enabling a smooth operation with a top walking speed of 2.41 m/s.

A 550mm wide conveyor bridge to ensure seamless passage.

Feeder auger display configured in 3+2+3+2 arrangements to enhance feeding capacity by over 20%.

## SUPER OPERATING EFFICIENCY

Equipped with protecting cover and anti-winding grass design

New gearbox more efficient with max walking speed 2.41 m/s

550mm wide convey bridge for more smooth passing

Feeding auger display on 3+2+3+2 arragements to improve feeding capacity more than 20%.