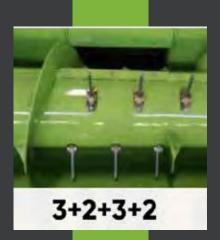

# HIGHER PRODUCT QUALITY

Enhanced gearbox design ensures maximum efficiency, enabling a smooth operation with a top walking speed of 2.41 m/s.

A 550mm wide conveyor bridge to ensure seamless passage.

Feeder auger display configured in 3+2+3+2 arrangements to enhance feeding capacity by over 20%.

## SUPER OPERATING EFFICIENCY

Equipped with protecting cover and anti-winding grass design

New gearbox more efficient with max walking speed 2.41 m/s

550mm wide convey bridge for more smooth passing

Feeding auger display on 3+2+3+2 arragements to improve feeding capacity more than 20%.