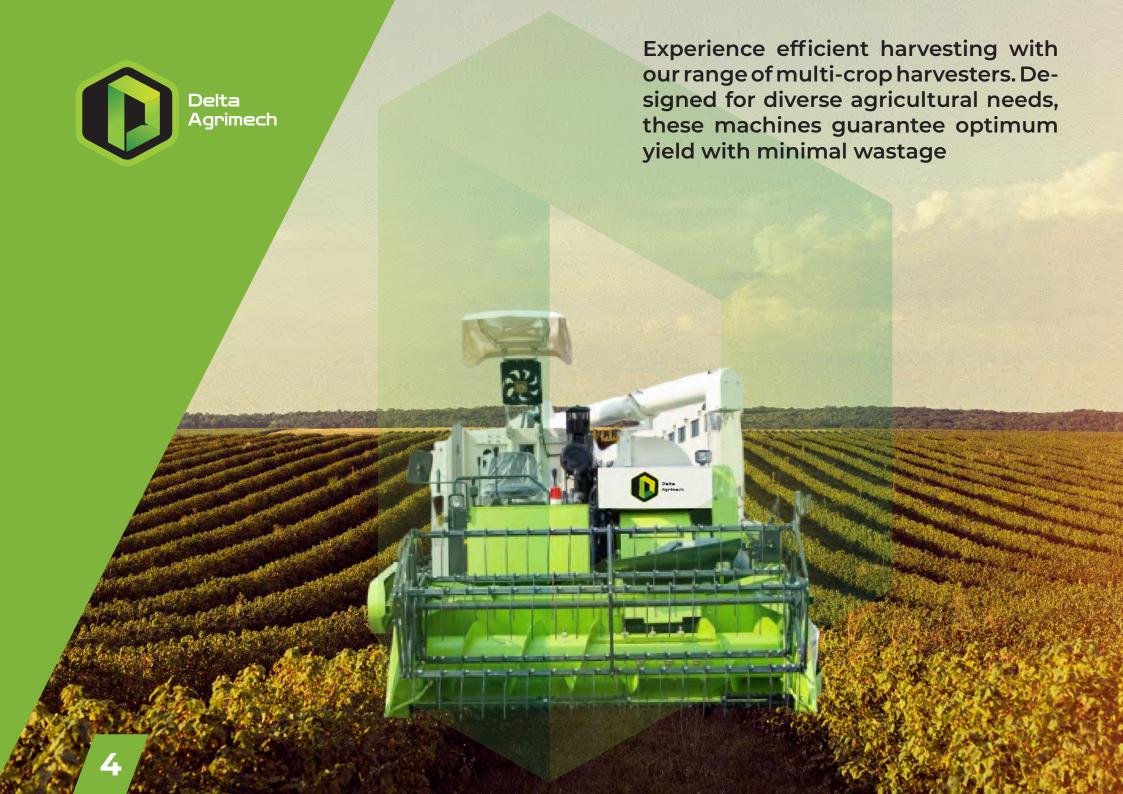

With state-of-the-art technology and precision engineering, Delta Agrimech's Multi-Crop Harvester offers versatile harvesting capabilities, accommodating a wide range of crops with ease.

Delta Agrimech's Multi-Crop Harvester offers versatile harvesting capabilities, accommodating a wide range of crops with ease.

 $Harvesting\ excellence,\ Cultivating\ futures.$ 

info@deltaagrimech.com