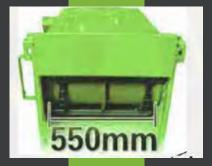

# HIGHER PRODUCT QUALITY

Enhanced gearbox design ensures maximum efficiency, enabling a smooth operation with a top walking speed of 2.41 m/s.

A 550mm wide conveyor bridge to ensure seamless passage.

Feeder auger display configured in 3+2+3+2 arrangements to enhance feeding capacity by over 20%.

## SUPER OPERATING EFFICIENCY

Equipped with protecting cover and anti-winding grass design

New gearbox more efficient with max walking speed 2.41 m/s

550mm wide convey bridge for more smooth passing

Feeding auger display on 3+2+3+2 arragements to improve feeding capacity more than 20%.